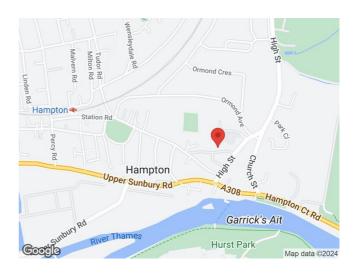

#### LOCATION:

Hampton is an affluent London Suburb located some 9.5 miles south west of London with transport links via South West Train lines at Hampton Station offering a direct service to Waterloo in approximately 40 minutes and the M3 motorway, accessed via the A308.