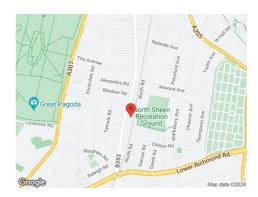

#### LOCATION:

Home to the National Archives and the world heritage site The Royal Botanical Gardens, Kew is an affluent suburb located to the South West of Central London with road and rail access via the M4 motorway and District Line network at Kew Gardens Station, as well as direct access into London Waterloo via the South West Trains service from North Sheen Station. The property occupies a central pitch on Sandycombe Road, equidistant from Kew Gardens and North Sheen stations, both accessible in approximately ten minute's walk.