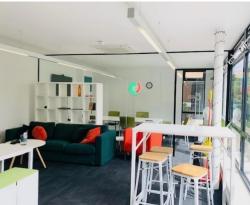

#### **DESCRIPTION:**

Quality self-contained office accommodation arranged at ground and first floor levels with floor to ceiling windows, airconditioning, LED lighting, kitchenette and WC/shower facilities. The premises are situated within a private gated courtyard and are offered with one allocated parking space, (business permits can also be applied for) video entry system, a communal garden and secure bike storage.