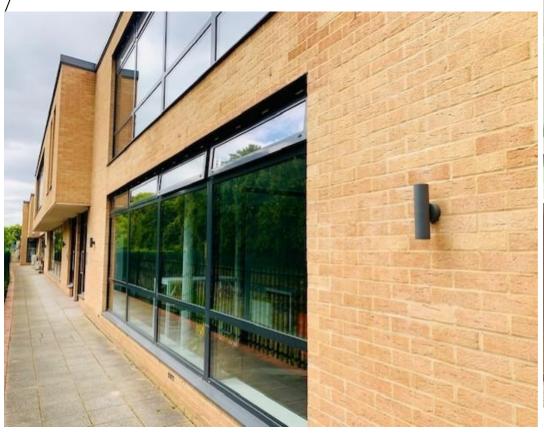

#### **DESCRIPTION:**

Quality self-contained office accommodation arranged at ground and first floor levels with floor to ceiling windows, airconditioning, LED lighting, kitchenette and WC/shower facilities. The premises are situated within a private gated courtyard and are offered with one allocated parking space, (business permits can also be applied for) video entry system, a communal garden and secure bike storage.

#### **AMENITIES:**

- Floor to ceiling windows
- Video entry system
- LED lighting

- Communal garden
- Private gated courtyard
- WC/shower facilities