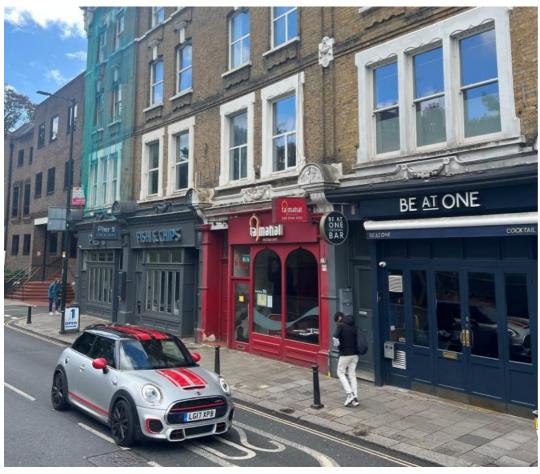

The property forms part of an established parade on Petersham Road, directly opposite its junction with Hill Rise. The area is synonymous for its boutique shops and restaurants and high foot fall from Richmond Hill residents. Nearby occupiers include Farrow & Ball, Pier One Fish & Chips and Bills.

#### **DESCRIPTION:**

First time on the market since 1966, the property comprises a ground floor restaurant with an open plan seating/dining area for 36 covers. To the rear is a bar and fully fitted kitchen, with customer toilets, staff facilities and storgage in the basement.

The property has the benefit of full heigh glazing to the front, air conditioning, full extraction system and an alcohol licence until 12 am.

In addition to in-house dining, the restaurant provides take-away services through Deliveroo, Uber Eats and Just Eat.