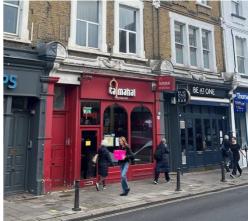

#### **DESCRIPTION:**

First time on the market since 1966, the property comprises a ground floor restaurant with an open plan seating/dining area for 36 covers. To the rear is a bar and fully fitted kitchen, with customer toilets, staff facilities and storgage in the basement.

The property has the benefit of full heigh glazing to the front, air conditioning, full extraction system and an alcohol licence until 12 am.

In addition to in-house dining, the restaurant provides take-away services through Deliveroo, Uber Eats and Just Eat.