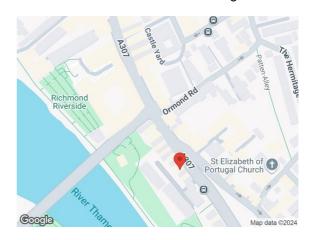

### LOCATION:

Richmond is a highly affluent town located some 9 miles South West of Central London and has excellent rail links to London via the Underground and Overground lines as well as the Southwest Trains service, with a direct train to Waterloo in under 20 minutes. London and Heathrow are also easily accessible via the M3 and M4 motorways respectively.

The property forms part of an established parade on Petersham Road, directly opposite its junction with Hill Rise. The area is synonymous for its boutique shops and restaurants and high foot fall from Richmond Hill residents. Nearby occupiers include Farrow & Ball, Pier One Fish & Chips and Bills.