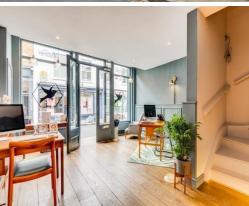

#### **DESCRIPTION:**

A charming Class E unit with stunning period features, fully glazed frontage and flexible internal configuration. The characterful property boasts plenty of natural light, ornate windows, wood panelling, solid wood floors and an ornate feature staircase leading upto offices/ancillary accommodation at first floor. The ground floor also features a rear garden.

## **FLOOR AREA:**

| FLOOR               | AREA SQFT       | AREA SQM      |
|---------------------|-----------------|---------------|
| <b>Ground Floor</b> | 467             | 43            |
| First Floor         | 132             | 12            |
| TOTAL               | <b>599</b> sqft | <b>56</b> sqm |