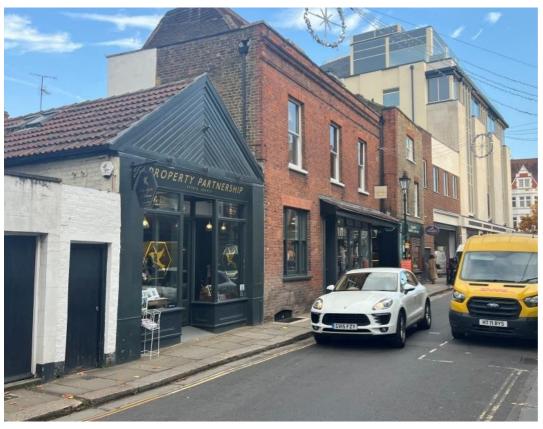

### LOCATION:

Richmond is a highly affluent town located some 9 miles South West of Central London and has excellent rail links to London via the Underground and Overground lines as well as the Southwest Trains service, with a direct train to Waterloo in under 20 minutes. London and Heathrow are also easily accessible via the M3 and M4 motorways respectively. Situated amongst charming boutique shops, the property is located on King Street, just off George Street and moments from Richmond Green. Other retailers in close proximity include Feather & Stitch, Russell & Bromley, and the town's new landmark development at 80 George St - The Gosling.

#### **DESCRIPTION:**

A charming Class E unit with stunning period features, fully glazed frontage and flexible internal configuration. The characterful property boasts plenty of natural light, ornate windows, wood panelling, solid wood floors and an ornate feature staircase leading upto offices/ancillary accommodation at first floor. The ground floor also features a rear garden.