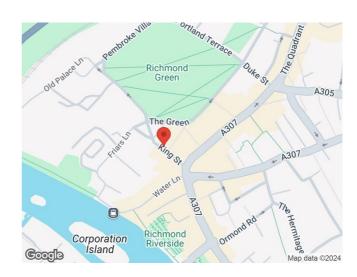

### LOCATION:

Richmond is a highly affluent town located some 9 miles South West of Central London and has excellent rail links to London via the Underground and Overground lines as well as the Southwest Trains service, with a direct train to Waterloo in under 20 minutes. London and Heathrow are also easily accessible via the M3 and M4 motorways respectively. Situated amongst charming boutique shops, the property is located on King Street, just off George Street and moments from Richmond Green. Other retailers in close proximity include Feather & Stitch, Russell & Bromley, and the town's new landmark development at 80 George St - The Gosling.