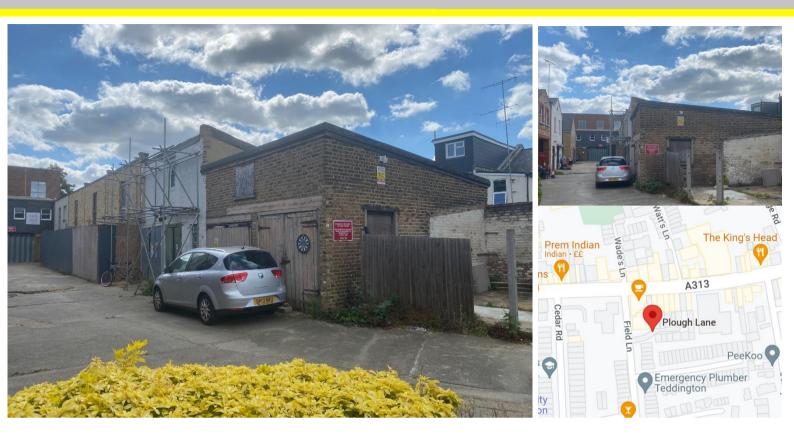

#### Location

Teddington is a highly affluent suburb located approximately 12 miles to the South West of Central London and 3 miles to the south of Richmond Upon Thames. The High Street provides a mix of national and independent retailers, including Marks & Spencers, Starbucks, Boots and Costa Coffee. Teddington benefits from good road access to the A316 and M3 Motorway and Teddington Rail Station is within a 5 minute walk. The property is situated just off the High Street on Plough Lane, close to its junction with Field Lane.

#### **Description**

The property comprises 5 self-contained units. Each unit will benefit from self-contained access and has the potential to provide storage accommodation on ground and part first. The property is undergoing a refurbishment programme and would be suitable for alternative uses, subject to planning.