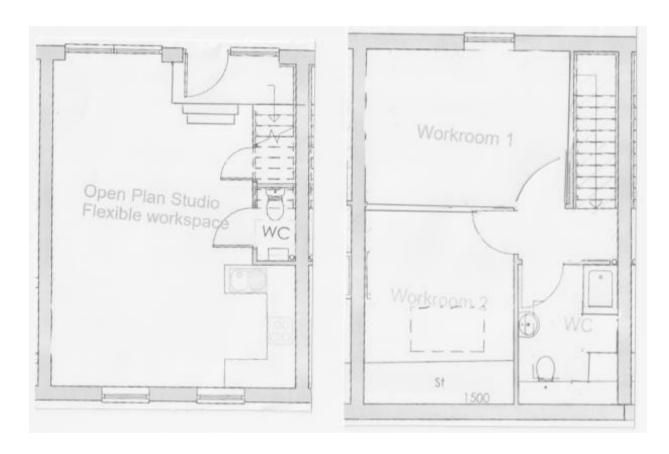

#### **Description**

The property comprises 5 self-contained units. Each unit will benefit from self-contained access and has the potential to provide storage accommodation on ground and part first. The property is undergoing a refurbishment programme and would be suitable for alternative uses, subject to planning.