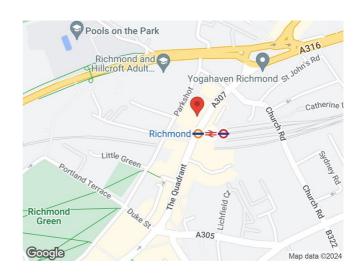

#### LOCATION:

Richmond is a highly affluent town located some 9 miles from Central London and has excellent road and rail links to both London and Heathrow Airport via the M3 and M4 highways. The property is conveniently situated opposite Richmond Station and in the immediate vicinity of a selection of major retailers such as Starbucks, Sainsburys, Costa Coffee and Carluccios.