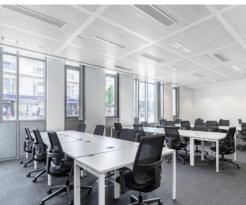

#### **DESCRIPTION:**

High-specification serviced offices, with flexible terms offered and a full range of in-house facilities and services including: WIFI, private meeting rooms, modern lounges and break-out areas. The building offers 139 private offices, 39 dedicated desks, reception services, lift access, car parking, secure bike lock-up and WC/shower facilities.

#### **AMENITIES:**

- WIFI
- Modern lounges and break-out areas
- Secure bike lock-up

- · Private meeting rooms
- Car parking
- WC/shower facilities

LEASE: Flexible terms offered.

RENT: POA

**SERVICE CHARGE:** Upon application.