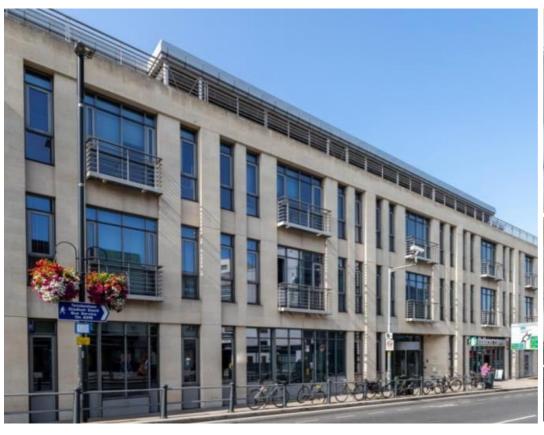

# Parkshot House, 5 Kew Road, Richmond TW9 2PR

Serviced Offices

#### LOCATION:

Richmond is a highly affluent town located some 9 miles from Central London and has excellent road and rail links to both London and Heathrow Airport via the M3 and M4 highways. The property is conveniently situated opposite Richmond Station and in the immediate vicinity of a selection of major retailers such as Starbucks, Sainsburys, Costa Coffee and Carluccios.

#### **DESCRIPTION:**

High-specification serviced offices, with flexible terms offered and a full range of in-house facilities and services including: WIFI, private meeting rooms, modern lounges and break-out areas. The building offers 139 private offices, 39 dedicated desks, reception services, lift access, car parking, secure bike lock-up and WC/shower facilities.