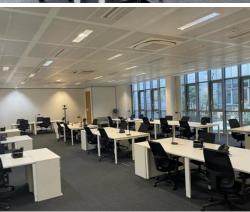

#### **DESCRIPTION:**

High-specification serviced offices, with flexible terms offered and a full range of in-house facilities and services including: WIFI, private meeting rooms, modern lounges and break-out areas. The building offers 139 private offices, 39 dedicated desks, reception services, lift access, car parking, secure bike lock-up and WC/shower facilities.

#### **AMENITIES:**

- WIFI
- Modern lounges and break-out areas
- Secure bike lock-up

- · Private meeting rooms
- Car parking
- WC/shower facilities

LEASE: Flexible terms offered.

RENT: POA

**SERVICE CHARGE:** Upon application.