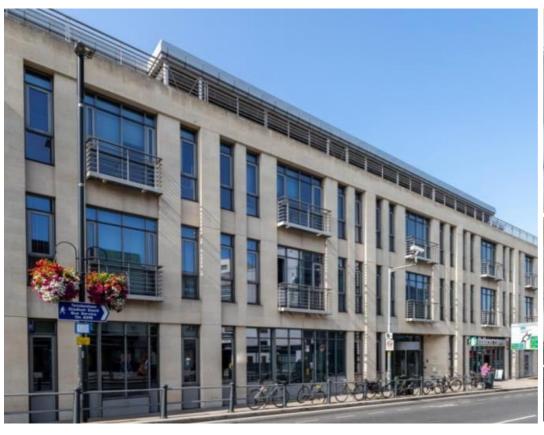

# Parkshot House, 5 Kew Road, Richmond TW9 2PR

Serviced Offices

### LOCATION:

Richmond is a highly affluent town located some 9 miles from Central London and has excellent road and rail links to both London and Heathrow Airport via the M3 and M4 highways. The property is conveniently situated opposite Richmond Station and in the immediate vicinity of a selection of major retailers such as Starbucks, Sainsburys, Costa Coffee and Carluccios.

#### **DESCRIPTION:**

High-specification serviced offices, with flexible terms offered and a full range of in-house facilities and services including: WIFI, private meeting rooms, modern lounges and break-out areas. The building offers 139 private offices, 39 dedicated desks, reception services, lift access, car parking, secure bike lock-up and WC/shower facilities.