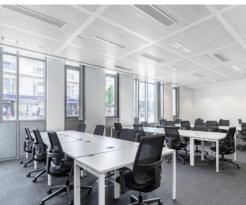

#### **DESCRIPTION:**

High-specification serviced offices, with flexible terms offered and a full range of in-house facilities and services including: WIFI, private meeting rooms, modern lounges and break-out areas. The building offers 139 private offices, 39 dedicated desks, reception services, lift access, car parking, secure bike lock-up and WC/shower facilities.

#### **AMENITIES:**

- WIFI
- Modern lounges and break-out areas
- Secure bike lock-up

- Private meeting rooms
- Car parking
- WC/shower facilities

LEASE: Flexible terms offered.

RENT: POA VAT: TBC

SERVICE CHARGE: Upon application. RATES PAYABLE: n/a