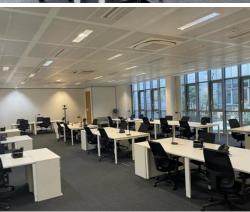

#### **DESCRIPTION:**

High-specification serviced offices, with flexible terms offered and a full range of in-house facilities and services including: WIFI, private meeting rooms, modern lounges and break-out areas. The building offers 139 private offices, 39 dedicated desks, reception services, lift access, car parking, secure bike lock-up and WC/shower facilities.

#### **AMENITIES:**

- WIFI
- Modern lounges and break-out areas
- Secure bike lock-up

- Private meeting rooms
- Car parking
- WC/shower facilities

LEASE: Flexible terms offered.

RENT: POA VAT: TBC

SERVICE CHARGE: Upon application. RATES PAYABLE: n/a