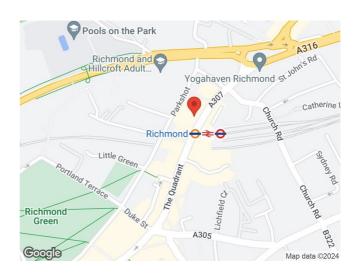

### LOCATION:

Richmond is a highly affluent town located some 9 miles from Central London and has excellent road and rail links to both London and Heathrow Airport via the M3 and M4 highways. The property is conveniently situated opposite Richmond Station and in the immediate vicinity of a selection of major retailers such as Starbucks, Sainsburys, Costa Coffee and Carluccios.