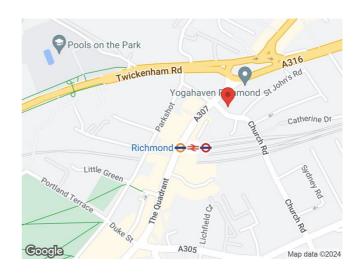

#### LOCATION:

Richmond is a highly affluent town located some 9 miles from Central London and has excellent road and rail links to London. Heathrow Airport is accessible via the M3 and M4 motorways. The property is conveniently situated two minutes from Richmond Station on the corner of Kew Road and Church Road with a selection of major retailers such as Starbucks, Sainsburys, Costa Coffee and Carluccios in close proximity.