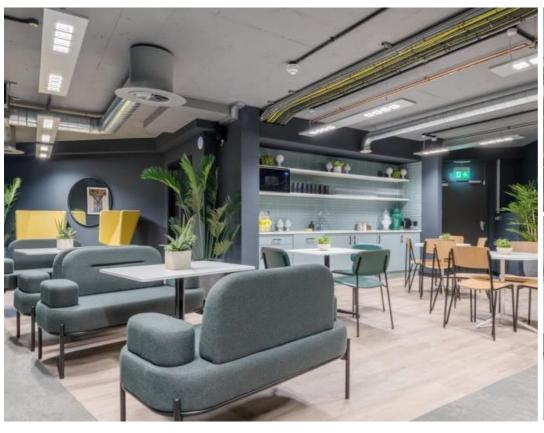

#### **DESCRIPTION:**

High quality Grade A office building featuring flexible floorplan options arranged over five floors. The spaces are suitable for between 1 - 400+ people, capable of accommodating SME's to enterprise companies. Each office benefits from plenty of natural light, furniture and sophisticated air-conditioning.

The building's other amenities include meeting rooms, phone booths and focus rooms, a friendly on-site team and reception services, breakout spaces with barista-quality coffee, business-grade fibre optic broadband and networking events, all designed to inspire creative thinking and give your employees everything they need from their workspace. There is also secure bike storage, an on-site spin room, shower facilities and it is dog friendly!

#### **AMENITIES:**

- Creative pods and phone booths
- Unlimited barista-quality coffee
- Spin room

- Air-conditioning and fresh airflow
- Showers and bike racks
- Dog-friendly

**LEASE**: Highly flexible lease terms, to be agreed.