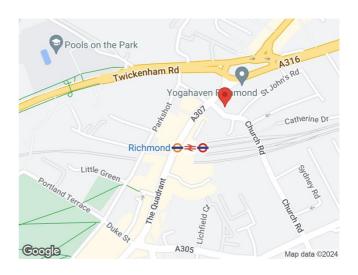

#### LOCATION:

Richmond is a highly affluent town located some 9 miles from Central London and has excellent road and rail links to London. Heathrow Airport is accessible via the M3 and M4 motorways. The property is conveniently situated two minutes from Richmond Station on the corner of Kew Road and Church Road with a selection of major retailers such as Starbucks, Sainsburys, Costa Coffee and Carluccios in close proximity.