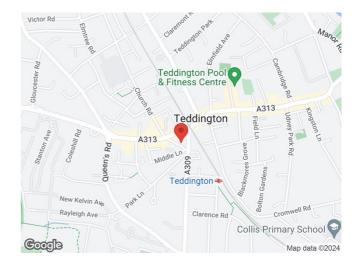

### LOCATION:

Teddington is a highly affluent suburb located approximately 12 miles to the South West of Central London and 3 miles to the south of Richmond Upon Thames. The High Street provides a mix of national multiples and independent retailers, including Marks & Spencers, Tescos, Boots and Costa Coffee. Teddington benefits from good road access to the A316 and M3 Motorway and Teddington Rail Station is within a 5 minute walk. The property is situated on the Causeway, equidistant from the train station and town centre.