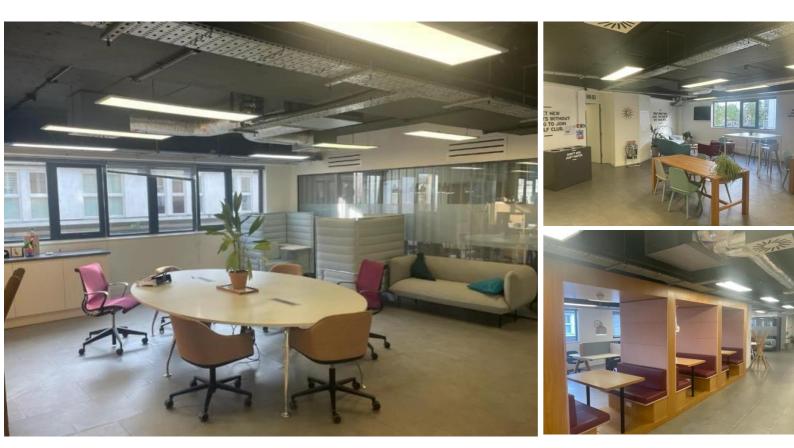

#### **DESCRIPTION:**

High-specification serviced offices, with flexible terms offered and a full range of in-house facilities and services including: WIFI, a private meeting room, modern lounges and break-out areas. The building offers 78 private offices, 34 dedicated desks, reception services, car parking, secure bike lock-up and WC/shower facilities.

Private meeting room

Secure bike lock-up

WIFI

#### AMENITIES:

- Car parking
- Lounge & breakout area
- WC/shower facilities

LEASE: Highly flexible lease terms offered.

| RENT:           | ROA                     | VAT:           | ТВС                                                     |
|-----------------|-------------------------|----------------|---------------------------------------------------------|
| SERVICE CHARGE: | All-inclusive.          | RATES PAYABLE: | All-inclusive.                                          |
| EPC:            | Available upon request. | LEGAL COSTS:   | Each party to be responsible for their own legal costs. |