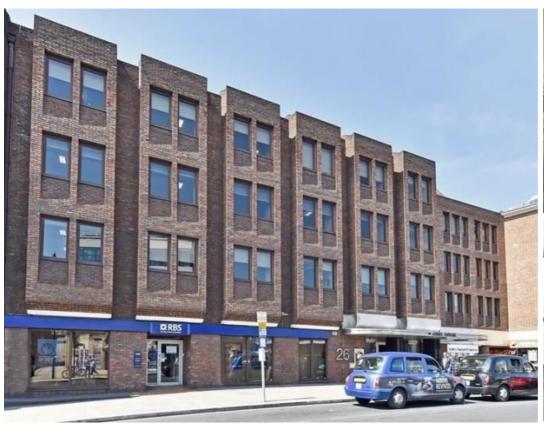

# Oriel House, 26 The Quadrant, Richmond TW9 1DL

SERVICED OFFICES

### LOCATION:

Richmond is a highly affluent town located some 9 miles from Central London and has excellent road and rail links to both London and Heathrow Airport via the M3 and M4 highways. The property is conveniently situated opposite Richmond Station and in the immediate vicinity of a selection of major retailers such as Starbucks, Sainsburys, Costa Coffee and Carluccios.

### Oriel House, 26 The Quadrant, Richmond TW9 1DL